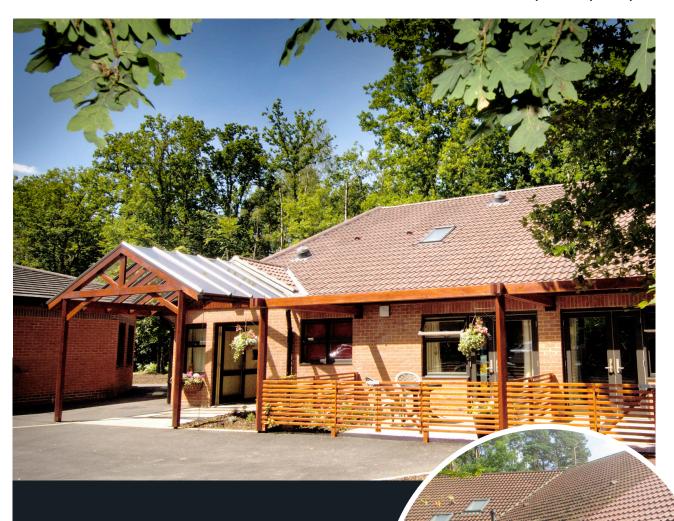

# Fir Tree Lodge

Tadley, Hampshire

Fir Tree Lodge is a residential home for adults with learning and other disabilities, many of whom have sight loss.

#### About the house

Ten bedrooms with en-suite wet rooms and hoist facilities.

A communal lounge, dining room and kitchen, and a sensory room.

An accessible garden.