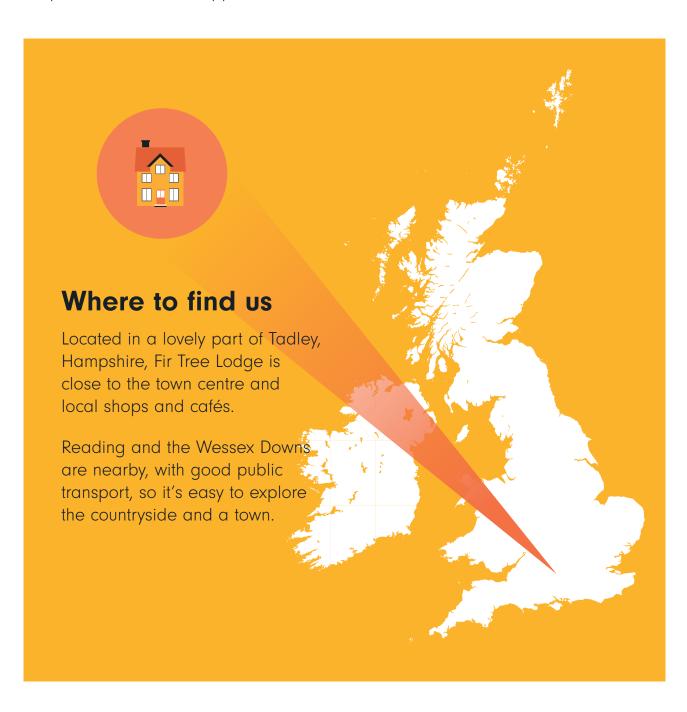

# Fir Tree Lodge

Tadley, Hampshire

Fir Tree Lodge is a residential home for adults with learning and other disabilities, many of whom have sight loss.