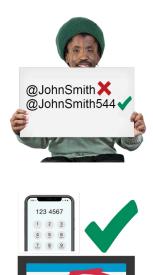

Go to the website <u>www.X.com</u>.

Click the blue button that says 'Create account'.

You will be asked to give:

- A 'username' which will be the name that shows on your X account
- Your email address or phone
  number

@JohnSmith X

@JohnSmith 🗙

The date you were born

You can not use the same username as someone else.

You might need to add numbers or letters to the username that you want, so it is different.

Choose if you want people to find you with your phone number or email address.

Choose if you want to see adverts that X think you will be interested in.

If you are not sure, you do not need to choose these options.

X will need to check that your email address or phone number is real.