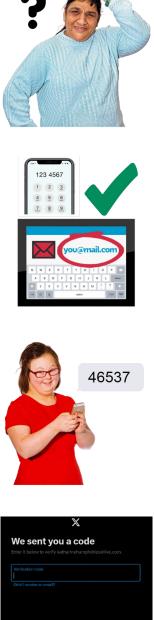

Click the green button that says 'Create new account'.

You will be asked to give:

Your name

 Your email address or mobile phone number

• A password

• The date you were born

• Your gender

Facebook will need to check that your email address or phone number is real.

They will send a code to your email address or phone.

| Enter the confirm message | nation code from th                                   | ne text           |
|---------------------------|-------------------------------------------------------|-------------------|
|                           | ile number belongs to you.<br>18805 (United Kingdom). | Enter the code in |
|                           | Update Contact Info                                   | Continue          |

Put the code you are given into Facebook.

You have now set up a Facebook account.